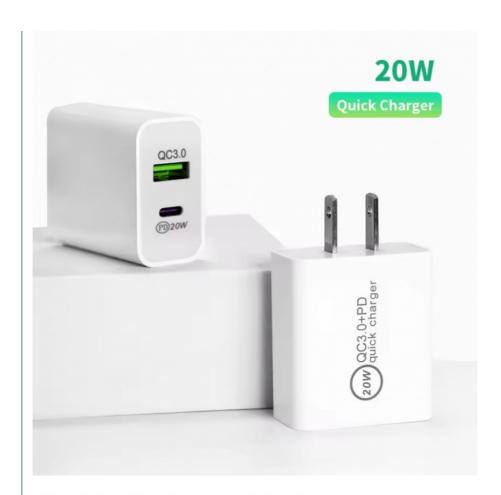

# OEM Mobile Phone Charger Adapter 20w 30w 45w 65w With Type C And A Output Ports

## **Product Specification**

Customized Processing: YES

Printed LOGO:
YES / OEM

Material: ABS

• Function: Fast Charger,PD20W

• Output: USB-C:5V3A,9V/2.22A,12V/1.67A (20W

MAX)

• Brand: JIZHI

## **Product Description**

20W Mobile Phone Charger 20w 30w 45w 65w Usb Type C Pd Chargers Adapters With Type C And A Output Ports

| Product Name | 20W QC PD Fast Charger                  |
|--------------|-----------------------------------------|
| Material     | ABS                                     |
| Function     | Fast charger,PD20W                      |
| Output       | USB-C:5V3A,9V/2.22A,12V/1.67A (20W MAX) |