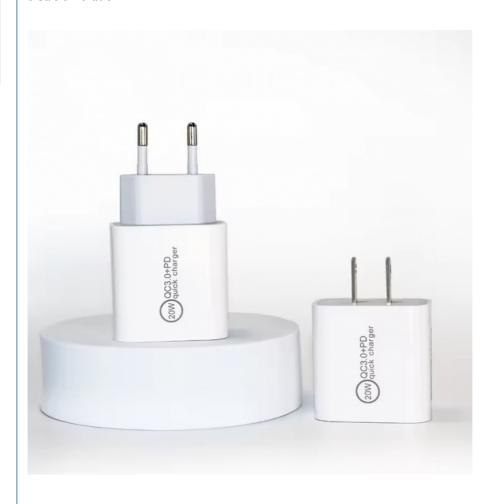

# OEM Mobile Phone Charger Adapter 20w 30w 45w 65w With Type C And A Output Ports

## **Product Specification**

Customized Processing: YES

Printed LOGO:
YES / OEM

Material: ABS

• Function: Fast Charger,PD20W

• Output: USB-C:5V3A,9V/2.22A,12V/1.67A (20W

MAX)

• Brand: JIZHI

## **Product Description**

20W Mobile Phone Charger 20w 30w 45w 65w Usb Type C Pd Chargers Adapters With Type C And A Output Ports

| Product Name | 20W QC PD Fast Charger                  |
|--------------|-----------------------------------------|
| Material     | ABS                                     |
| Function     | Fast charger,PD20W                      |
| Output       | USB-C:5V3A,9V/2.22A,12V/1.67A (20W MAX) |