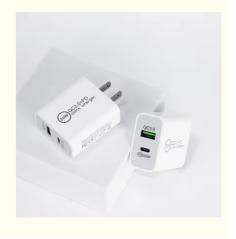

# OEM Mobile Phone Charger Adapter 20w 30w 45w 65w With Type C And A Output Ports

## **Product Specification**

Customized Processing: YES

Printed LOGO:
YES / OEM

Material: ABS

• Function: Fast Charger,PD20W

• Output: USB-C:5V3A,9V/2.22A,12V/1.67A (20W

MAX)

• Brand: JIZHI

## **Product Description**

20W Mobile Phone Charger 20w 30w 45w 65w Usb Type C Pd Chargers Adapters With Type C And A Output Ports

| Product Name | 20W QC PD Fast Charger                  |
|--------------|-----------------------------------------|
| Material     | ABS                                     |
| Function     | Fast charger,PD20W                      |
| Output       | USB-C:5V3A,9V/2.22A,12V/1.67A (20W MAX) |