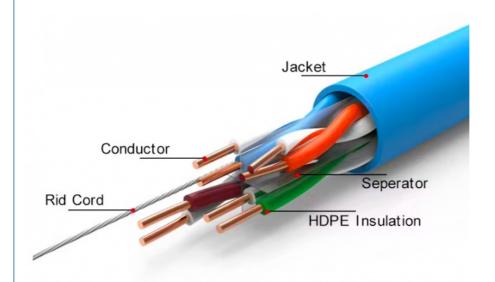

## Cat6 Ethernet Cable Pass Test Pure Copper Premium Cca 23awg Network Cable Utp Cat 6 Indoor Outdoor 305m Specification

| Model                   | Engineering Cable                                                           |
|-------------------------|-----------------------------------------------------------------------------|
| Conductor Size          | 23AWG, 24AWG, 26AWG (Customized)                                            |
| Conductor Material      | BC/CU/CCA/CCAG (Optional)                                                   |
| No.of Conductor         | 4 Pairs                                                                     |
| Insulation Material     | HDPE                                                                        |
| Insulation Thickness    | 0.2mm                                                                       |
| Insulation Diameter     | 1.0mm(±0.02mm)                                                              |
| Jacket Thickness        | 0.92-0.95mm                                                                 |
| Jacket Material         | PVC, LSZH                                                                   |
| Jacket Color            | Grey, Blue, White, Black (Customized)                                       |
| Shield                  | UTP/ Unshielded                                                             |
| Length                  | 1000ft/box, 305m/box, 100m/box (Customized)                                 |
| Printing Words on Cable | Customized                                                                  |
| Certificates            | CE, RoHS, FCC                                                               |
| Application             | 100 Base-T4, 100 Base-TX, 100 VG-AnyLAN,1000 Base-T (Gigabit Ethernet), ATM |