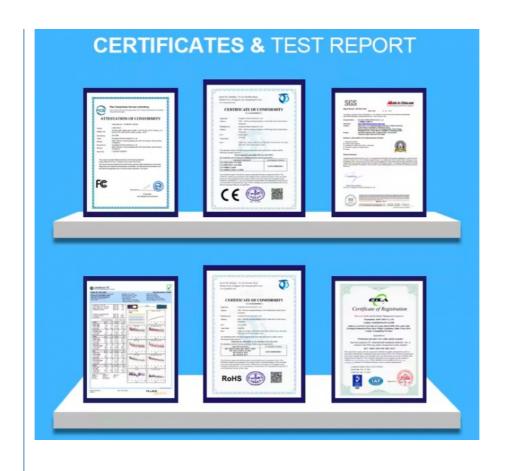

#### **Basic Information**

• Place of Origin: Dongguan China

• Brand Name: JIZHI

Certification: CE / ISO9001 / RoHS / FCC

Model Number: Engineering Cable

## Cat6 Ethernet Cable Pass Test Pure Copper Premium Cca 23awg Network Cable Utp Cat 6 Indoor Outdoor 305m Specification

| Model                   | Engineering Cable                                                           |
|-------------------------|-----------------------------------------------------------------------------|
| Conductor Size          | 23AWG, 24AWG, 26AWG (Customized)                                            |
| Conductor Material      | BC/CU/CCA/CCAG (Optional)                                                   |
| No.of Conductor         | 4 Pairs                                                                     |
| Insulation Material     | HDPE                                                                        |
| Insulation Thickness    | 0.2mm                                                                       |
| Insulation Diameter     | 1.0mm(±0.02mm)                                                              |
| Jacket Thickness        | 0.92-0.95mm                                                                 |
| Jacket Material         | PVC, LSZH                                                                   |
| Jacket Color            | Grey, Blue, White, Black (Customized)                                       |
| Shield                  | UTP/ Unshielded                                                             |
| Length                  | 1000ft/box, 305m/box, 100m/box (Customized)                                 |
| Printing Words on Cable | Customized                                                                  |
| Certificates            | CE, RoHS, FCC                                                               |
| Application             | 100 Base-T4, 100 Base-TX, 100 VG-AnyLAN,1000 Base-T (Gigabit Ethernet), ATM |