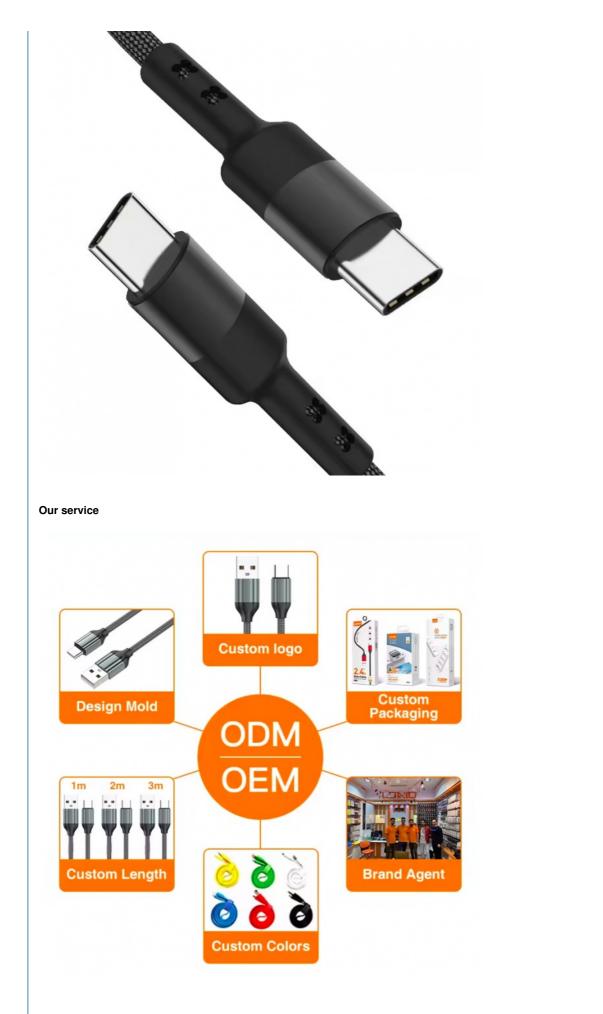

## Premium Material:

With a high-quality PVC surface, this cable is more durable, tangle-free, and long-term clean and new, no sweat, no fingerprint, and no dirty.

|                                        | USB 3.0 Cable Type-c TO Type-c                 |
|----------------------------------------|------------------------------------------------|
| Maximum supported charging power       | 5V1A 9V3A 12V5A 20V5A 48V5A                    |
| Connector                              | USB 3.0 Cable                                  |
| Length                                 | 0.1m 0.3m 0.5m 0.8m 1 m Customized             |
| Function                               | Fast Charging                                  |
| Theoretical maximum transmission speed | 5Gbps                                          |
| Material                               | PVC / TPE / PU / TPU / Silicone / Magnetic PVC |

Our factory was professional in designing, making and exporting the products of computer peripherals, the products includes: HUB, Cables, converters, Docking station, phone/ laptop holders, adapters, etc

We have rich experienced RD engineers whom can design popular products to meet with market tendency in the world.

All of our products can pass the certifications of CE,ROHS, FCC, REACH, ERP, PSE, etc, also the products has audited by ISO, BSCI which enable us to produce high quality products with fast delivery all the time.