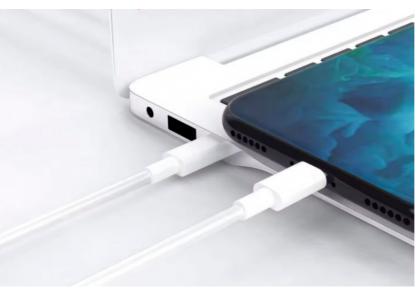

#### Purpose:

1. Data transfer: Used to transfer files between two Type-C interface devices at high speed, such as connecting a computer to an external hard drive to transfer large-capacity videos, photos or music.

2. Charging: Used to charge Type-C interface devices using a Type-C charger, and the charging speed is faster than USB 2.0 cables.

2. Versatility: The Type-C port can transmit data, charge, connect to external displays, and as a video output port to connect to external display devices, one interface can achieve multiple functions. The full-featured Type-C port supports audio, video, data, network, and charging (>65W), making it a very versatile interface