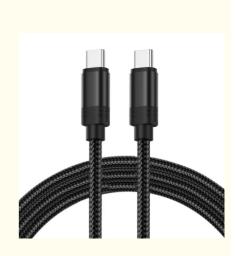

# Nylon Braided USB 3.0 Type-C TO Type-C Cable wide compatibility C To C USB Cable

#### Nylon Braided 0.5M 1M 1.2M 1.5M 1.8M 2M 3M USB 3.0 Cable Type-C TO Type-C Fast Charging

USB 3.0 Cable Type-C to Type-C has become an important choice for connecting modern electronic devices with its highspeed transmission capability and wide compatibility. Whether it is data transmission, charging or video transmission, it can provide efficient and stable services.