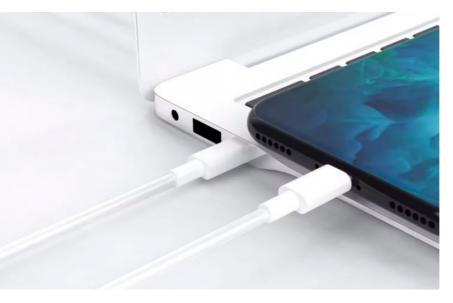

#### Purpose:

Data transfer: Used to transfer files between two Type-C interface devices at high speed, such as connecting a computer to an external hard drive to transfer large-capacity videos, photos or music.

Charging: Used to charge Type-C interface devices using a Type-C charger, which charges faster than USB 2.0 cables. Video output: Some Type-C to Type-C cables support DisplayPort or HDMI protocols and can be used to output video signals from one device to another.