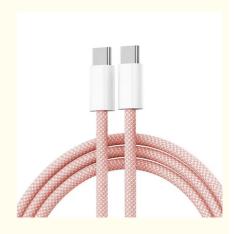

#### Nylon Braided Dust And Dirt Resistant 1M 1.2M 1.5M 1.8M 2M 3M USB 3.0 Cable Type-C TO Type-C For IPhone15

### Premium Material:

With a high-quality PVC surface, this cable is more durable, tangle-free, and long-term clean and new, no sweat, no fingerprint, and no dirty.

|                                        | USB 3.0 Cable Type-c TO Type-c                 |
|----------------------------------------|------------------------------------------------|
| Maximum supported charging power       | 5V1A 9V3A 12V5A 20V5A 48V5A                    |
| Connector                              | USB 3.0 Cable                                  |
| Length                                 | 0.1m 0.3m 0.5m 0.8m 1 m Customized             |
| Function                               | Fast Charging                                  |
| Theoretical maximum transmission speed | 5Gbps                                          |
| Material                               | PVC / TPE / PU / TPU / Silicone / Magnetic PVC |