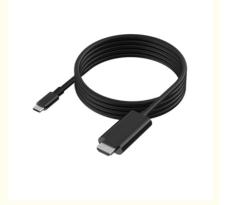

# Black Type-C To HDMI 1.4 Cable High Resolution Video Output 30HZ 4K Cable

#### Black High-Resolution Video Output 30HZ 4K HDMI 1.4 Cable Cable Type-C To HDMI

U Type-C to HDMI1.4 video cable is a practical computer digital product suitable for various occasions requiring video transmission. It uses Type-C interface input and HDMI interface output, supports up to 4K@30Hz high-definition transmission, has a cable length of 1.5 meters, ABS shell, multiple shielding, and stable signal. Whether it is a computer, TV, projector or other equipment, it can achieve fast video transmission, suitable for home, office, conference and other places.