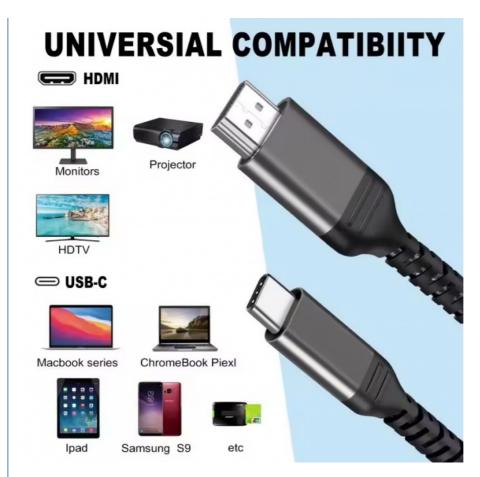

## **Product Specification**

Application: COMPUTER / HDTV / Multimedia /

Telephone

Function: Data TransferApplicable Length: 1M 1.5M 2M

Material: PVC+nylon Braiding / Aluminum Alloy
Type: Type-C To HDMI1.4 Video Cable

• Video Output Support: 3840\*2160 30HZ 4K

• Highlight: 3840x2160 30hz 4k type-c to hdmi cable,

black type-c to hdmi 1.4 cable,

high resolution video hdmi to type c cable

#### Black High-Resolution Video Output 30HZ 4K HDMI 1.4 Cable Cable Type-C To HDMI

U Type-C to HDMI1.4 video cable is a practical computer digital product suitable for various occasions requiring video transmission. It uses Type-C interface input and HDMI interface output, supports up to 4K@30Hz high-definition transmission, has a cable length of 1.5 meters, ABS shell, multiple shielding, and stable signal. Whether it is a computer, TV, projector or other equipment, it can achieve fast video transmission, suitable for home, office, conference and other places.

#### Features:

Type-C (or USB-C) is a type of reversible USB connector used on many modern devices.

Type-C ports can support HDMI Alt Mode, which allows a Type-C port to output HDMI video and audio signals. A Type-C to HDMI cable or adapter can be used to connect a device with a Type-C port to an HDMI display or TV. The HDMI signal transmitted over Type-C will match the HDMI version supported by the Type-C port, which is often HDMI 1.4 or HDMI 2.0.