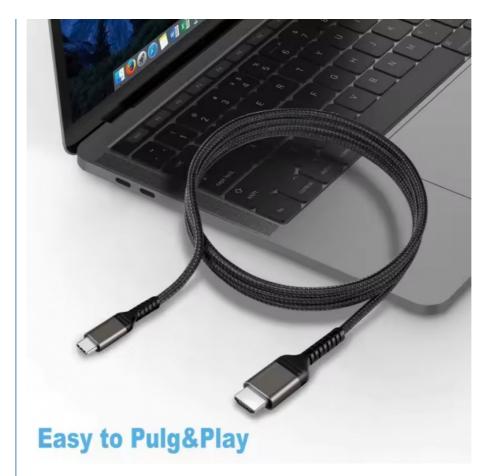

#### Black High-Resolution Video Output 30HZ 4K HDMI 1.4 Cable Cable Type-C To HDMI

U Type-C to HDMI1.4 video cable is a practical computer digital product suitable for various occasions requiring video transmission. It uses Type-C interface input and HDMI interface output, supports up to 4K@30Hz high-definition transmission, has a cable length of 1.5 meters, ABS shell, multiple shielding, and stable signal. Whether it is a computer, TV, projector or other equipment, it can achieve fast video transmission, suitable for home, office, conference and other places.

#### Features:

Type-C (or USB-C) is a type of reversible USB connector used on many modern devices.

Type-C ports can support HDMI Alt Mode, which allows a Type-C port to output HDMI video and audio signals. A Type-C to HDMI cable or adapter can be used to connect a device with a Type-C port to an HDMI display or TV. The HDMI signal transmitted over Type-C will match the HDMI version supported by the Type-C port, which is often HDMI 1.4 or HDMI 2.0.