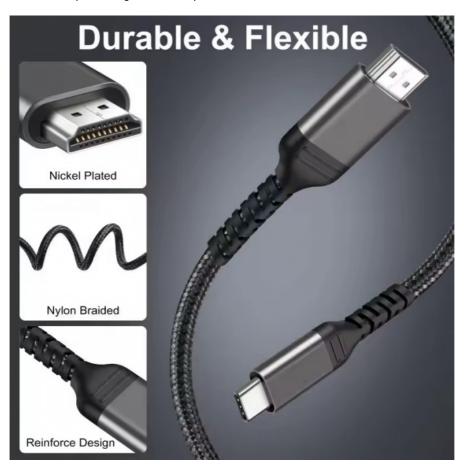

#### Premium Material:

With a high-quality PVC surface, this cable is more durable, tangle-free, and long-term clean and new, no sweat, no fingerprint, and no dirty.

| Product name         | HDMI 1.4 Cable Type-c TO HDMI            |
|----------------------|------------------------------------------|
| Application          | COMPUTER / HDTV / Multimedia / Telephone |
| Connector            | HDMI 1.4 Cable                           |
| Length               | 1M 1.5M 2M                               |
| Function             | Fast Charging                            |
| Video output support | 3840*2160 30HZ 4K                        |
| Material             | PVC                                      |