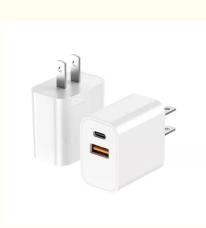

# Product Specification

| <ul> <li>Highlight:</li> </ul>    | abs material pd quick charger 20w,<br>JIZHI 20w cell phone adapter,<br>multiple colors cell phone charger adapter |
|-----------------------------------|-------------------------------------------------------------------------------------------------------------------|
| • Brand:                          | JIZHI                                                                                                             |
| • Output:                         | USB-C:5V3A,9V/2.22A,12V/1.67A (20W<br>MAX)                                                                        |
| • Function:                       | Fast Charger, PD20W                                                                                               |
| <ul> <li>Material:</li> </ul>     | ABS                                                                                                               |
| <ul> <li>Printed LOGO:</li> </ul> | YES / OEM                                                                                                         |
| Customized Processing:            | YES                                                                                                               |
|                                   |                                                                                                                   |

3. Output voltage and current:

5V/3A, 9V/2.22A, 12V/1.67A: The charger supports a variety of output voltages and currents and can be compatible with different mobile phones.

| Product Name | 20W QC PD Fast Charger                  |
|--------------|-----------------------------------------|
| Material     | ABS                                     |
| Function     | Fast charger, PD20W                     |
| Output       | USB-C:5V3A,9V/2.22A,12V/1.67A (20W MAX) |

### About this item

- 1. 2-Pack Dual Port Fast Charging
- 2. High-Speed Charging
- 3. Universal Compatation
- 4. Compact & Portable
- 5. Safe & Reliable