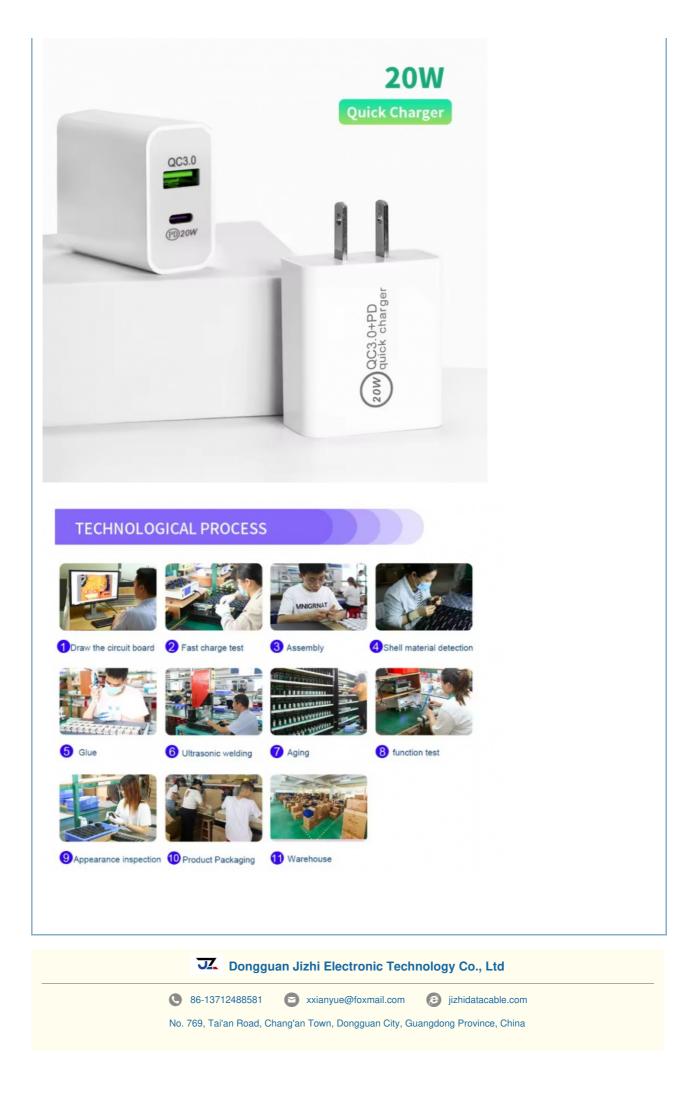

# Product Specification

| <ul> <li>Highlight:</li> </ul>    | abs material pd quick charger 20w,<br>JIZHI 20w cell phone adapter,<br>multiple colors cell phone charger adapter |
|-----------------------------------|-------------------------------------------------------------------------------------------------------------------|
| • Brand:                          | JIZHI                                                                                                             |
| • Output:                         | USB-C:5V3A,9V/2.22A,12V/1.67A (20W<br>MAX)                                                                        |
| • Function:                       | Fast Charger, PD20W                                                                                               |
| <ul> <li>Material:</li> </ul>     | ABS                                                                                                               |
| <ul> <li>Printed LOGO:</li> </ul> | YES / OEM                                                                                                         |
| Customized Processing:            | YES                                                                                                               |
|                                   |                                                                                                                   |

#### Features:

1. Output power:

20W: The charger has an output power of 20W, which can provide fast charging for mobile phones that support fast charging. 2. Input voltage:

100-240V: The charger supports universal voltage and can be used in different countries and regions.

3. Output voltage and current:

5V/3A, 9V/2.22A, 12V/1.67A: The charger supports a variety of output voltages and currents and can be compatible with different mobile phones.

| Product Name | 20W QC PD Fast Charger                  |
|--------------|-----------------------------------------|
| Material     | ABS                                     |
| Function     | Fast charger, PD20W                     |
| Output       | USB-C:5V3A,9V/2.22A,12V/1.67A (20W MAX) |