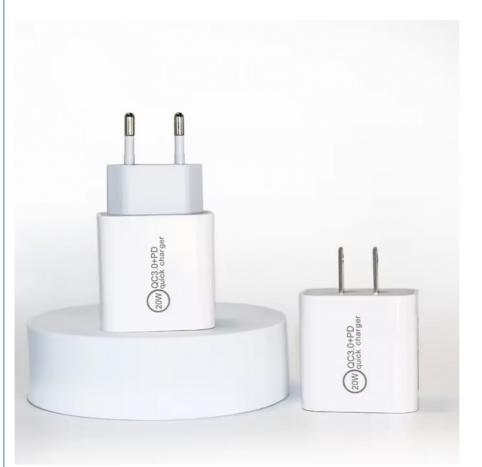

# Product Specification

| <ul> <li>Highlight:</li> </ul>    | abs material pd quick charger 20w,<br>JIZHI 20w cell phone adapter,<br>multiple colors cell phone charger adapter |
|-----------------------------------|-------------------------------------------------------------------------------------------------------------------|
| • Brand:                          | JIZHI                                                                                                             |
| • Output:                         | USB-C:5V3A,9V/2.22A,12V/1.67A (20W<br>MAX)                                                                        |
| • Function:                       | Fast Charger, PD20W                                                                                               |
| <ul> <li>Material:</li> </ul>     | ABS                                                                                                               |
| <ul> <li>Printed LOGO:</li> </ul> | YES / OEM                                                                                                         |
| Customized Processing:            | YES                                                                                                               |
|                                   |                                                                                                                   |

3. Output voltage and current:

5V/3A, 9V/2.22A, 12V/1.67A: The charger supports a variety of output voltages and currents and can be compatible with different mobile phones.

| Product Name | 20W QC PD Fast Charger                  |
|--------------|-----------------------------------------|
| Material     | ABS                                     |
| Function     | Fast charger, PD20W                     |
| Output       | USB-C:5V3A,9V/2.22A,12V/1.67A (20W MAX) |