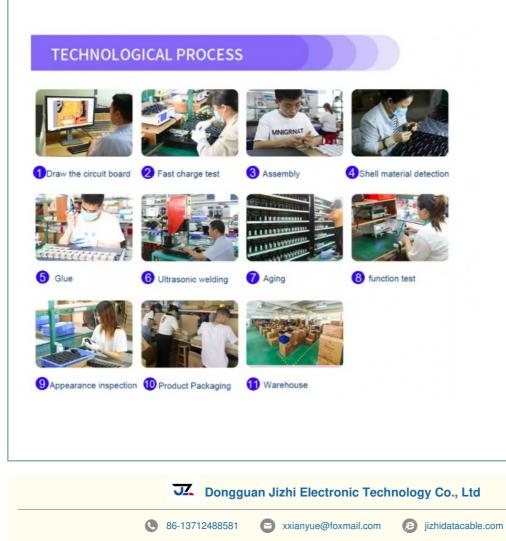

40W, which can provide faster charging speed for mobile phones that support fast charging.

2. Input voltage:

100-240V: The charger supports universal voltage and can be used in different countries and regions.

3. Output voltage and current:

5V/3A, 9V/3A, 12V/3.33A, 20V/2A: The charger supports multiple output voltages and currents and can be compatible with different mobile phones.

| Product Name         | 20W QC PD Fast Charger |  |
|----------------------|------------------------|--|
| Material             | ABS                    |  |
| Maximum Output Power | 30W                    |  |
| Use                  | Mobile Phone           |  |

### About this item

1.2-Pack Dual Port Fast Charging

2.High-Speed Charging

3.Universal Compatation

4.Compact & Portable

5.Safe & Reliable



No. 769, Tai'an Road, Chang'an Town, Dongguan City, Guangdong Province, China