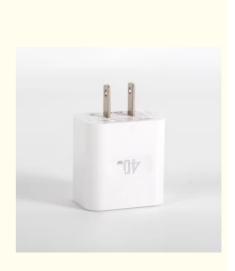

# 40W Smartphone Charger Adapter Multiple Color Cell Phone Charger Wall Adapter

#### 40W Mobile Phone Charger Fast Charger Multiple Color Options Customized Logo

## The main features of the 40W Mobile Phone Charger include:

1. Output power:

40W: The charger has an output power of 40W, which can provide faster charging speed for mobile phones that support fast charging.

2. Input voltage:

100-240V: The charger supports universal voltage and can be used in different countries and regions.

3. Output voltage and current:

5V/3A, 9V/3A, 12V/3.33A, 20V/2A: The charger supports multiple output voltages and currents and can be compatible with different mobile phones.