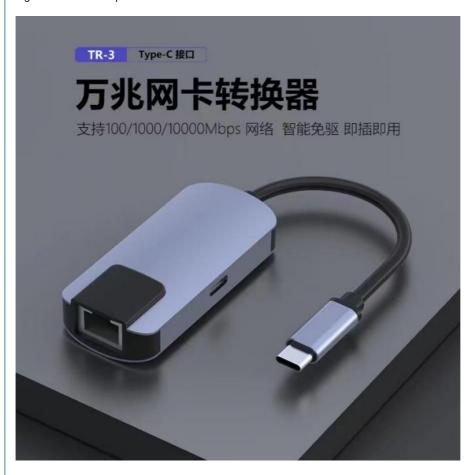

#### Customize Type-C To RJ45 Converter Multiple Options To Choose From Customized Logo

Type-C to RJ45 Converter, as the name implies, is a converter that converts Type-C interface to RJ45 interface, which can connect devices that support Type-C interface to wired network. It usually has the following features:

#### 1. Interface type:

Type-C interface: used to connect devices that support Type-C interface, such as laptops, mobile phones, tablets, etc. RJ45 interface: used to connect network cables, which can be connected to network devices such as routers and switches. 2. Data transmission speed:

Gigabit network speed: Most Type-C to RJ45 Converters support Gigabit network speed and can provide high-speed network connection.

10G network speed: Some high-end models of Type-C to RJ45 Converters support 10G network speed, which can meet higher bandwidth requirements.