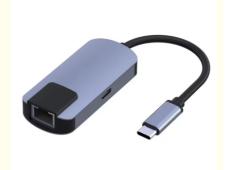

#### Customize Type-C To RJ45 Converter Multiple Options To Choose From Customized Logo

Type-C to RJ45 Converter, as the name implies, is a converter that converts Type-C interface to RJ45 interface, which can connect devices that support Type-C interface to wired network. It usually has the following features:

#### 1. Interface type:

Type-C interface: used to connect devices that support Type-C interface, such as laptops, mobile phones, tablets, etc. RJ45 interface: used to connect network cables, which can be connected to network devices such as routers and switches. 2. Data transmission speed:

Gigabit network speed: Most Type-C to RJ45 Converters support Gigabit network speed and can provide high-speed network connection.

10G network speed: Some high-end models of Type-C to RJ45 Converters support 10G network speed, which can meet higher bandwidth requirements.