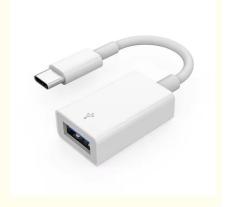

# ABS USB A To Type-C Converter Customized Color Type A To Type C Adapter

#### Customize USB AM To Type-C Converter Customized Color And Logo

USB AM to Type-C Converter, as the name implies, is a converter that converts USB A female port to Type-C female port, which can connect devices that support USB A interface to devices that support Type-C interface. It usually has the following features:

#### 1. Interface type:

USB A female port: used to connect devices that support USB A interface, such as desktop computers, laptops, chargers, etc. Type-C female port: used to connect devices that support Type-C interface, such as mobile phones, tablets, laptops, etc. 2. Data transfer speed:

USB 2.0: Most USB AM to Type-C Converters support USB 2.0 speeds, which can provide faster transfer speeds. USB 3.0: Some high-end models of USB AM to Type-C Converters support USB 3.0 speeds, which can provide faster transfer speeds.