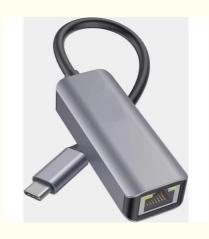

# Customized Logo Usb C Ethernet Adapter Type-C To RJ45 Converter High Speed

#### Customized Logo And Colors Type-C To RJ45 Converter Ethernet Adapter

#### Features:

Size and weight: The size and weight of the converter depends on its specific model.

Material: The material of the converter is usually plastic or metal.

Color: The color of the converter is usually black or gray.

Compatibility: You need to make sure that the converter is compatible with your device, such as the supported charging protocol, data transmission protocol, etc.

Advantages:

Convenient and practical: Devices that support Type-C interface can be connected to wired networks, making it convenient to use wired networks.

High-speed network connection: Supports Gigabit or 10G network speeds, and can provide high-speed network connection. Portability: Small size, easy to carry.

86-13712488581

xxianyue@foxmail.com

jizhidatacable.com