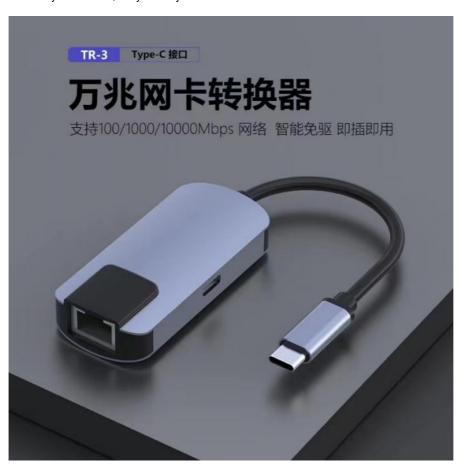

# Customized Logo Usb C Ethernet Adapter Type-C To RJ45 Converter High Speed

## **Product Specification**

• Type: Type-C To RJ45 Converter

Brand: JIZHIKeyword: ConverterLogo: OEM

Network Standards: 2500/1000/100/10Mbps

Color: Customize

• Highlight: customized logo usb c ethernet adapter,

#### Customized Logo And Colors Type-C To RJ45 Converter Ethernet Adapter

High-speed network connection: Supports Gigabit or 10G network speeds, and can provide high-speed network connection. Portability: Small size, easy to carry.

86-13712488581

xxianyue@foxmail.com

jizhidatacable.com